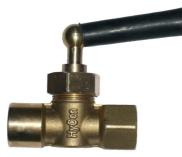

# **BRASS GAUGE COCK**

# **BSPTB-GC**

### SPECIFICATION

FULL BORE · PTFE SEAT THREADED TO BSP SIZE RANGE 6mm (1/4")~ 15mm (1/2")