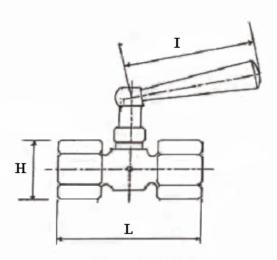

#### DIMENSIONS

| Size |      | L  |      | Н  |      | D  |      |
|------|------|----|------|----|------|----|------|
| mm   | inch | mm | inch | mm | inch | mm | inch |
| 6    | 1/4  | 44 | 1.73 | 18 | 0.70 | 37 | 1.46 |
| 10   | 3/8  | 55 | 2.16 | 22 | 0.87 | 37 | 1.46 |
| 15   | 1/2  | 60 | 2.36 | 27 | 1.06 | 54 | 2.13 |